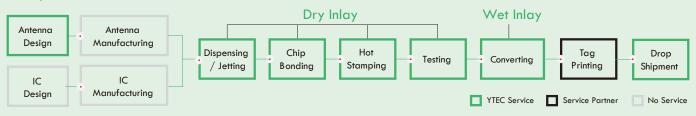

#### OEM/ODM Process Flow

YoungTek offers etching, electroplating, and paper-based inkjet-printed antennas to provide a variety of RFID-related services. These services include dispensing, chip bonding, hot-stamping, testing, and converting, which are utilized in advanced and emerging industries. This enables YoungTek to offer extensive OEM/ODM capabilities in the IoT industry.