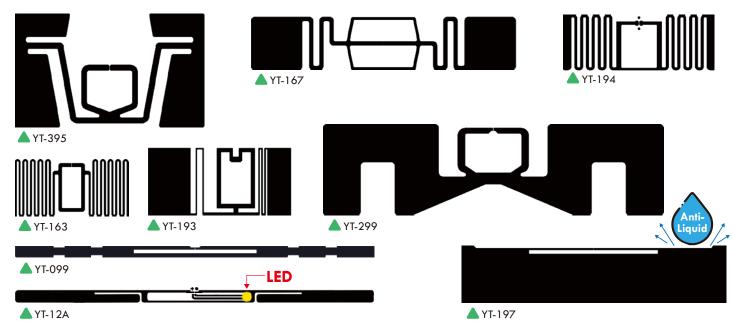

| Product | Chip             | X(mm) | Y(mm) | Read<br>Distance<br>(m) | Sensitivity<br>(dBm)    | Applications          |                                   |                                           |                       |            |
|---------|------------------|-------|-------|-------------------------|-------------------------|-----------------------|-----------------------------------|-------------------------------------------|-----------------------|------------|
|         |                  |       |       |                         |                         | Apparel &<br>Footwear | Asset/<br>Inventory<br>Management | Supply Chain<br>Management<br>& Logistics | Document &<br>Library | New Retail |
| YT-395  | U9               | 50    | 30    | 4                       | read: -24<br>write: -22 | ٧                     | ٧                                 |                                           |                       |            |
| YT-167  | MR6              | 70    | 14    | 5                       | read: -22<br>write: -17 | ٧                     | ٧                                 | ٧                                         |                       |            |
| YT-194  | U9               | 40    | 15    | 4                       | read: -24<br>write: -22 | ٧                     | ٧                                 |                                           |                       |            |
| YT-163  | MR6              | 30    | 15    | 3                       | read: -22<br>write: -17 | ٧                     |                                   |                                           |                       | ٧          |
| YT-193  | U9XE             | 38    | 18    | 4                       | read: -24<br>write: -22 |                       | ٧                                 |                                           |                       | ٧          |
| YT-299  | U9               | 90    | 24    | 7                       | read: -24<br>write: -22 |                       | ٧                                 | ٧                                         |                       |            |
| YT-099  | U9               | 95    | 03    | 5                       | read: -24<br>write: -22 |                       | ٧                                 | ٧                                         | ٧                     |            |
| YT-197  | U9               | 70    | 15    | 3                       | read: -24<br>write: -22 |                       |                                   | ٧                                         | ٧                     | ٧          |
| YT-12A  | KX2005XB-<br>L/T | 95    | 03    | 5                       | read: -23.5             | ٧                     | ٧                                 | ٧                                         | ٧                     | ٧          |